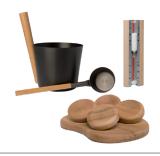

## Accessory set Modern

Bucket, ladle, headrest + sandglass

+ CHF 278.00

Prices incl. VAT.