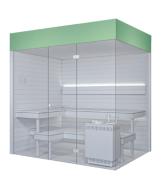

## Glass over corner

Sauna is complemented with generous glass side wall and brings a lot of light into the cabin.

+ CHF 535.00

## Ceiling finish

Screen above the sauna up to a room height of 240 cm. Incl. service opening in the in the sauna ceiling for access to the technology.

+ CHF 1953.00