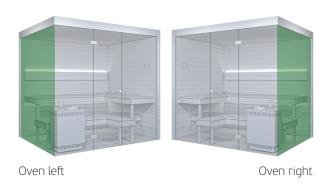

# 4 layouts with glass fronts

# Basic design

- ► Wall elements as a frame structure with heat insulation and moisture barrier
- ► Outer cladding in 16 mm MDF board, silk matte finish in: Loft White | Night Black | Soft Taupe | Urban Grey
- ► Frameless glass front
- ► Doors made from 8 mm clear safety glass, polished chrome-plated hinges
- ▶ Wood/metal door handle, square
- ► Cabin with horizontal panelling with black groove in: polar pine | aspen | alder
- ► Bench made from solid aspen or alder to match your chosen internal cladding
- ▶ Under-bench and backrest lighting in RGBW
- ► Electric heater in polished stainless steel to create a Finnish sauna climate
- ▶ User-friendly control
- ► On-site dimensional survey for profile and frameless glass installation

#### All models are also available mirrored