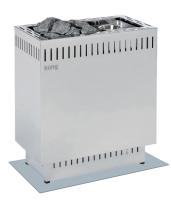

#### Biosa®-Oven

Combi oven for Finnish and humid climate. 9 + 2 kW

+ CHF 1000.00