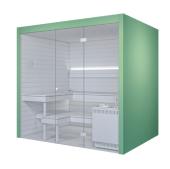

# 4 layouts with glass fronts

# Basic design

- ► Wall elements as a frame structure with heat insulation and moisture barrier
- ► Outer cladding in 16 mm MDF board, silk matte finish in: Loft White | Night Black | Soft Taupe | Urban Grey
- ► Frameless glass front
- ► Doors made from 8 mm clear safety glass, polished chrome-plated hinges
- ▶ Wood/metal door handle, square
- ► Cabin with horizontal panelling with black groove in: polar pine | aspen | alder
- ► Bench made from solid aspen or alder to match your chosen internal cladding
- ▶ Under-bench and backrest lighting in RGBW
- ► Electric heater in polished stainless steel to create a Finnish sauna climate
- ▶ User-friendly control
- ► On-site dimensional survey for profile and frameless glass installation

# 1 2 203 203 2 90 208 9 60 2 60 CHF 22'200.00 CHF 24'400.00 3 4 229 229 70 90 174 208 9 20 60 40 60 CHF 24'790.00 CHF 26'590.00

Prices incl. taking measurements, delivery/assembly and VAT.