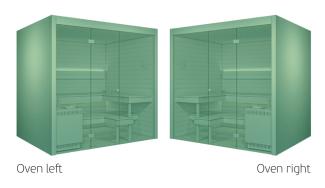

# 4 layouts with glass fronts

# Basic design

- ► Wall elements as a frame structure with heat insulation and moisture barrier
- ► Outer cladding in 16 mm MDF board, silk matte finish in: Loft White | Night Black | Soft Taupe | Urban Grey
- ► Frameless glass front
- ► Doors made from 8 mm clear safety glass, polished chrome-plated hinges
- ▶ Wood/metal door handle, square
- ► Cabin with horizontal panelling with black groove in: polar pine | aspen | alder
- ► Bench made from solid aspen or alder to match your chosen internal cladding
- ▶ Under-bench and backrest lighting in RGBW
- ► Electric heater in polished stainless steel to create a Finnish sauna climate
- ▶ User-friendly control
- ► On-site dimensional survey for profile and frameless glass installation

#### All models are also available mirrored