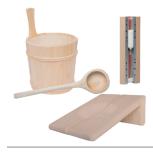

- ► Sound system
- ▶ Remote start kit
- ► Accessory set Classic or Modern



#### Biosa®-Oven

Combi oven for Finnish and humid climate. 9 + 2 kW

+ CHF 1000.00

# Glass plate

8 mm toughened glass clear

+ CHF 442.00

#### Cable duct

U-profile to cover the Oven cables

Aluminium: **+ CHF 160.00** In RAL/NCS: **+ CHF 510.00** 



### Heater guard

For more safety in front of the hot stove. Version in aspen or alder with stainless steel supports.

+ CHF 340.00



### 2nd backrest with LED

Additional backrest on the short side. Incl. LED on backrest and lower bench

+ CHF 800.00



#### Sound system

2 speakers with Bluetooth for connection to your own device.

+ CHF 900.00



# Remote start kit

For switching on the sauna while on the move. Incl. door contact for release.

+ CHF 1563.00



## Accessory set Classic

Bucket, ladle, headrest + sandglass

+ CHF 258.00



## Accessory set Modern

Bucket, ladle, headrest + sandglass

+ CHF 278.00

Prices incl. VAT.